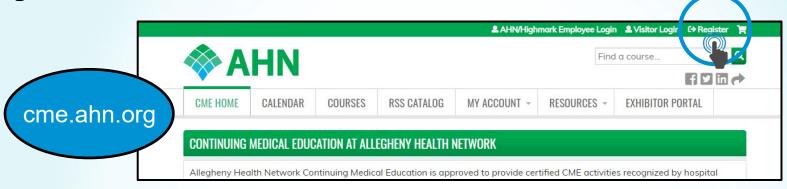

Create New Account

The next time that you visit the homepage to log-in, click on "Visitor Login" and enter-in your username and password -- select "Log In"