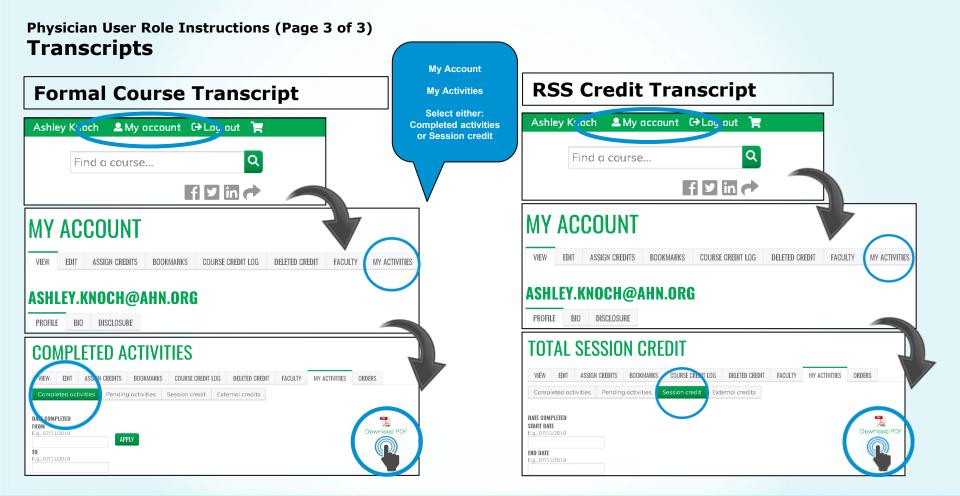

| Pas                        | sword quality:          |                |  |
| CONFIRM PASSWORI                                                                                                                                                                                                                                                                                                                                                                        | ) *                        |                         |                |  |

Create New Account

The next time that you visit the homepage to log-in, click on "Visitor Login" and enter-in your username and password -- select "Log In"

## Physician User Role Instructions (Page 2 of 3) User Profile and Mobile Number